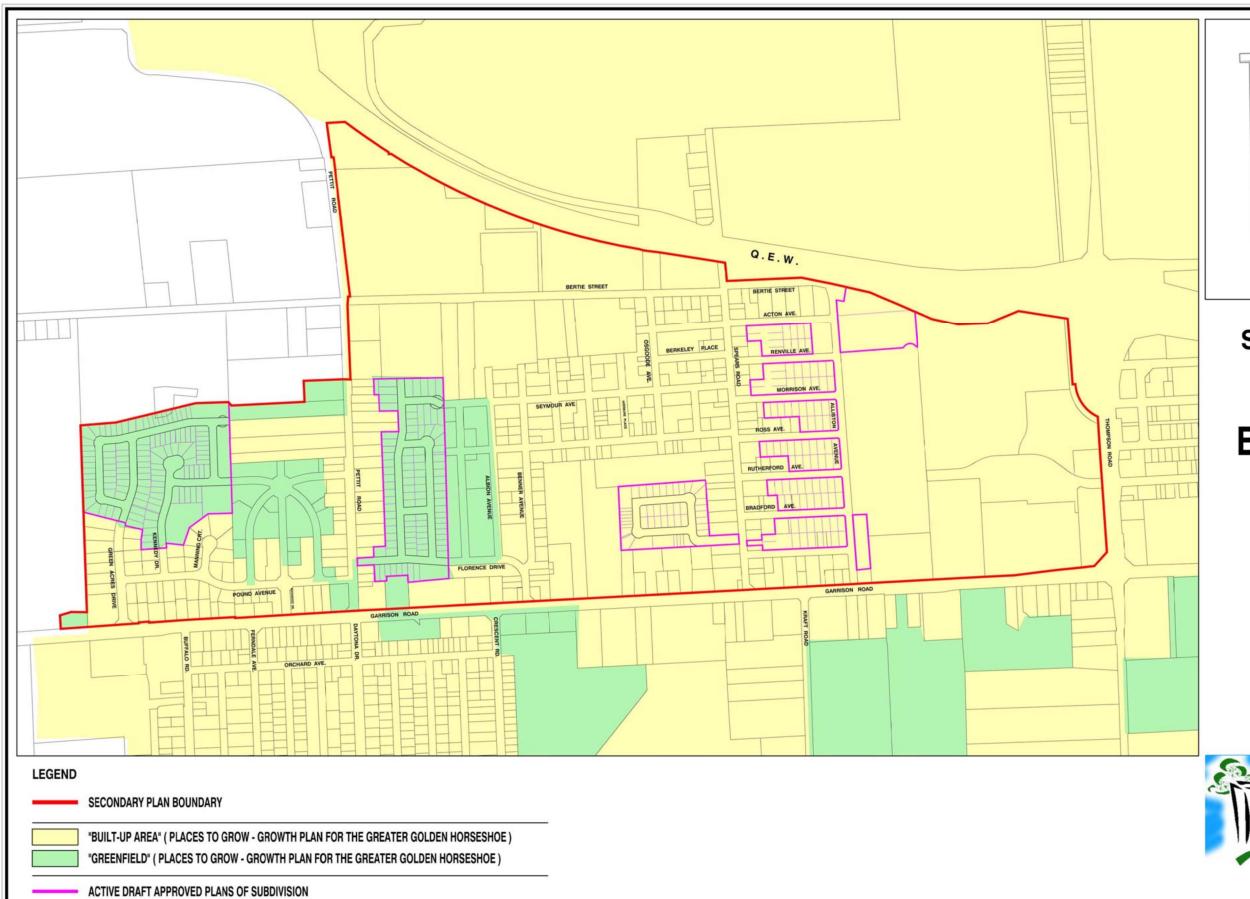

SPEARS-HIGH POINTE SECONDARY PLAN

BUILT BOUNDARY (Places to Grow)

THIS IS SCHEDULE

SHP-1

TO OFFICIAL PLAN
AMENDMENT 8