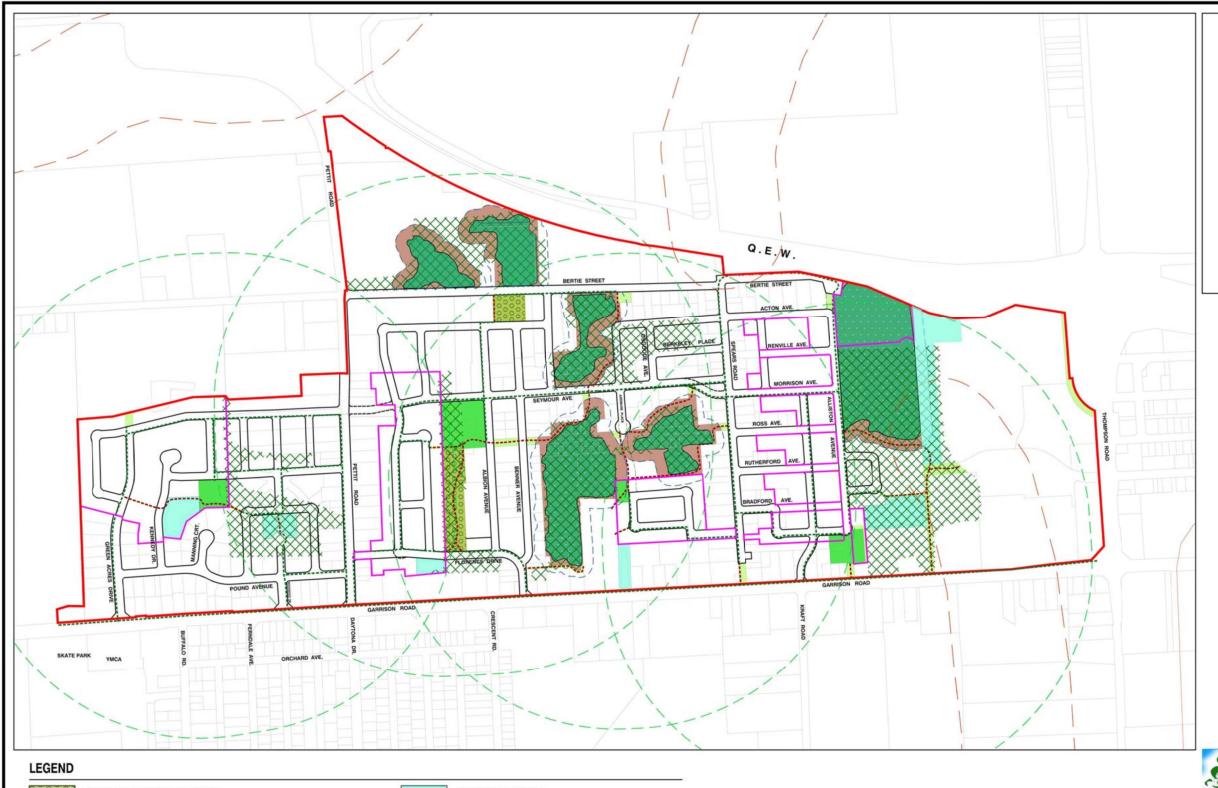

# **TRANSPORTATION SYSTEMS PLAN**

OPEN SPACE (GENERAL) OPEN SPACE (NATURAL AREA) OPEN SPACE (SWM)

**LOCAL ROADS - EXISTING COLLECTOR ROADS - APPROVED LOCAL ROADS - APPROVED COLLECTOR ROADS - CONCEPTUAL** LOCAL ROADS - CONCEPTUAL

POTENTIAL TRAILWAY - Enhanced Boulevard

POTENTIAL BIKE LANE

## TRANSIT AND TRANSPORTATION

POTENTIAL TRANSIT ROUTE

POTENTIAL TRANSIT STOP

**EXISTING TRAFFIC SIGNAL LOCATION** 

POTENTIAL TRAFFIC SIGNAL LOCATION

OTHER

**TOTAL SECONDARY PLAN AREA** 

G

MINOR GATEWAY FEATURES

THIS IS SCHEDULE

SHP-4

TO OFFICIAL PLAN **AMENDMENT 8**