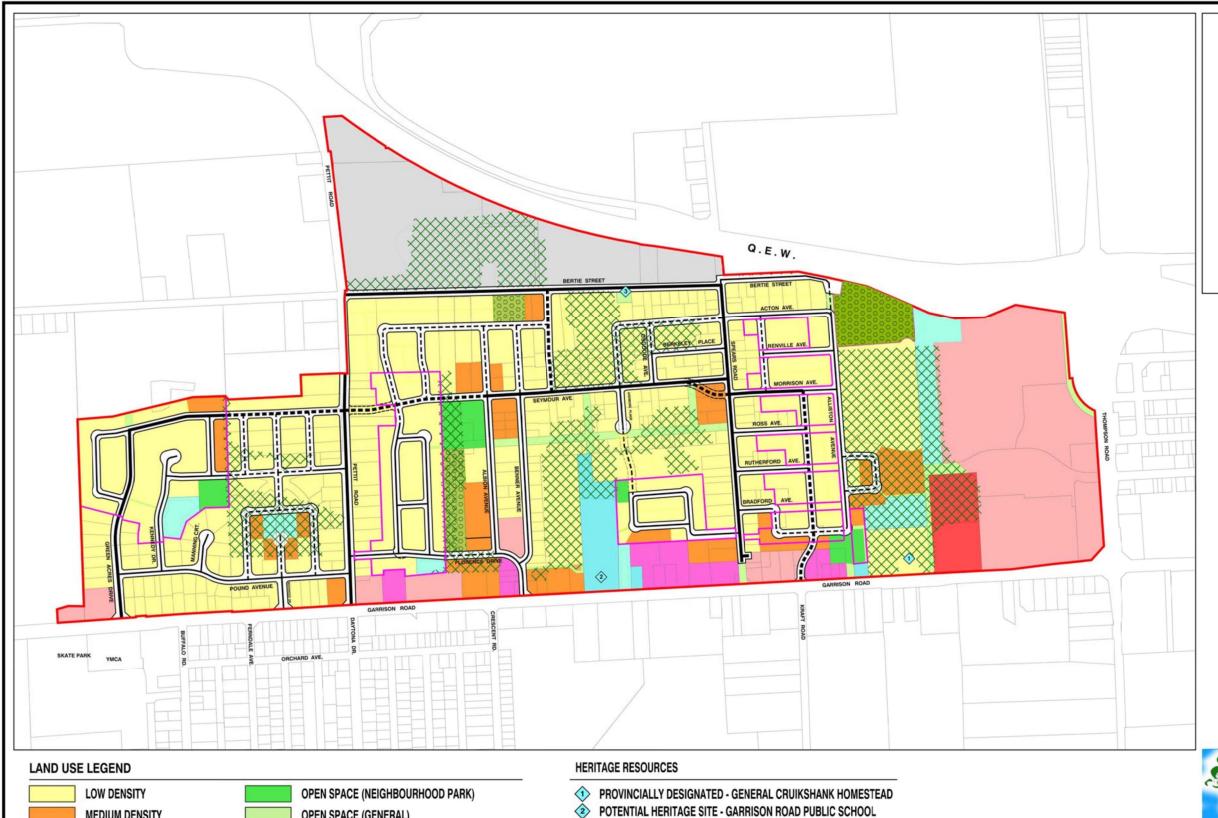

## **SPEARS-HIGH POINTE SECONDARY PLAN**

# **LAND USE PLAN**

**EMPLOYMENT** 

**OPEN SPACE (GENERAL)** 

OPEN SPACE (SWM)

OPEN SPACE (NATURAL AREA)

ENVIRONMENTAL CONSERVATION AREA (Overlay) (See Schedule SHP-3)

TRAVELLED ROADS - EXISTING OR APPROVED CONCEPTUAL ROADS

- POTENTIAL HERITAGE SITE PLATO LOYALIST CEMETERY

DRAFT APPROVED PLANS OF SUBDIVISION **TOTAL SECONDARY PLAN AREA** 

THIS IS SCHEDULE

SHP-2

TO OFFICIAL PLAN **AMENDMENT 8** 

SPEARS-HIGH POINTE SECONDARY PLAN