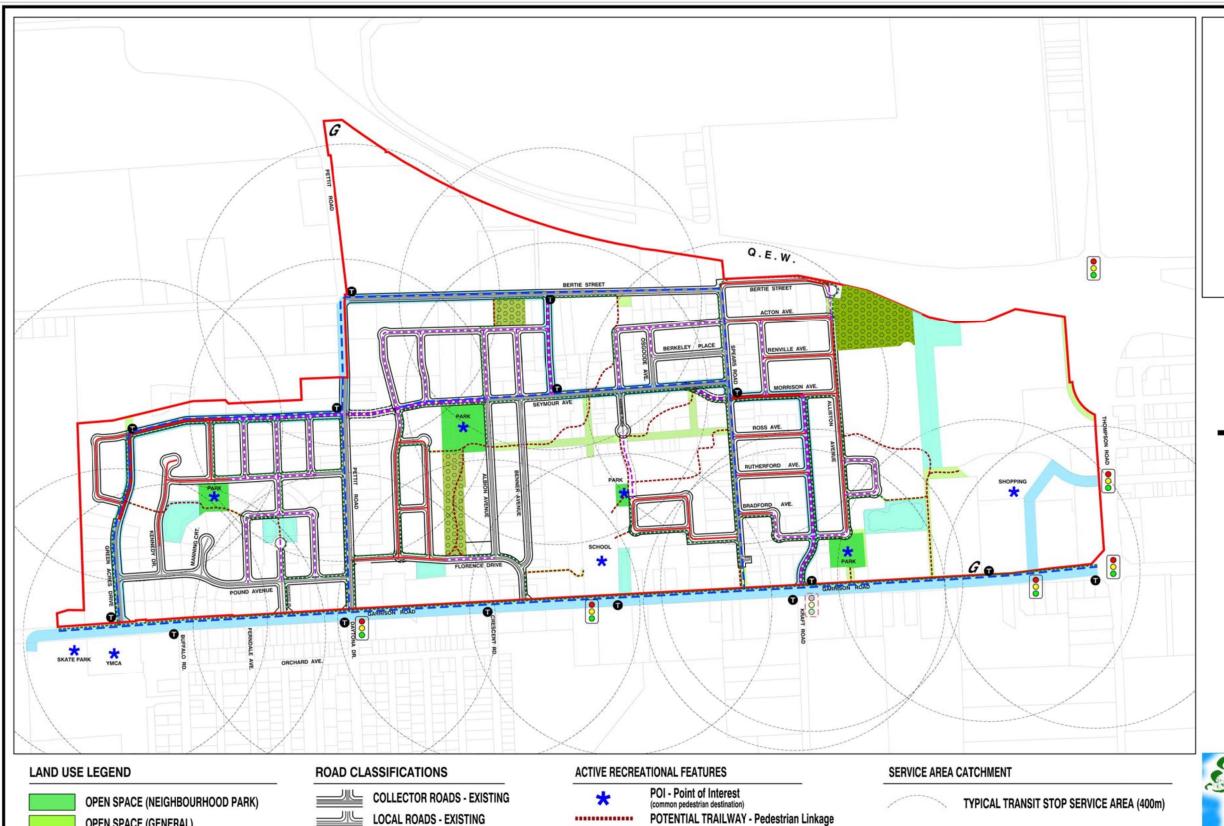

# **TRANSPORTATION SYSTEMS PLAN**

OPEN SPACE (GENERAL) OPEN SPACE (NATURAL AREA) OPEN SPACE (SWM)

**LOCAL ROADS - EXISTING COLLECTOR ROADS - APPROVED LOCAL ROADS - APPROVED COLLECTOR ROADS - CONCEPTUAL** LOCAL ROADS - CONCEPTUAL

POTENTIAL TRAILWAY - Enhanced Boulevard

POTENTIAL BIKE LANE

## TRANSIT AND TRANSPORTATION

POTENTIAL TRANSIT ROUTE

POTENTIAL TRANSIT STOP

**EXISTING TRAFFIC SIGNAL LOCATION** 

POTENTIAL TRAFFIC SIGNAL LOCATION

OTHER

**TOTAL SECONDARY PLAN AREA** 

G

MINOR GATEWAY FEATURES

THIS IS SCHEDULE

SHP-4

TO OFFICIAL PLAN **AMENDMENT 8**